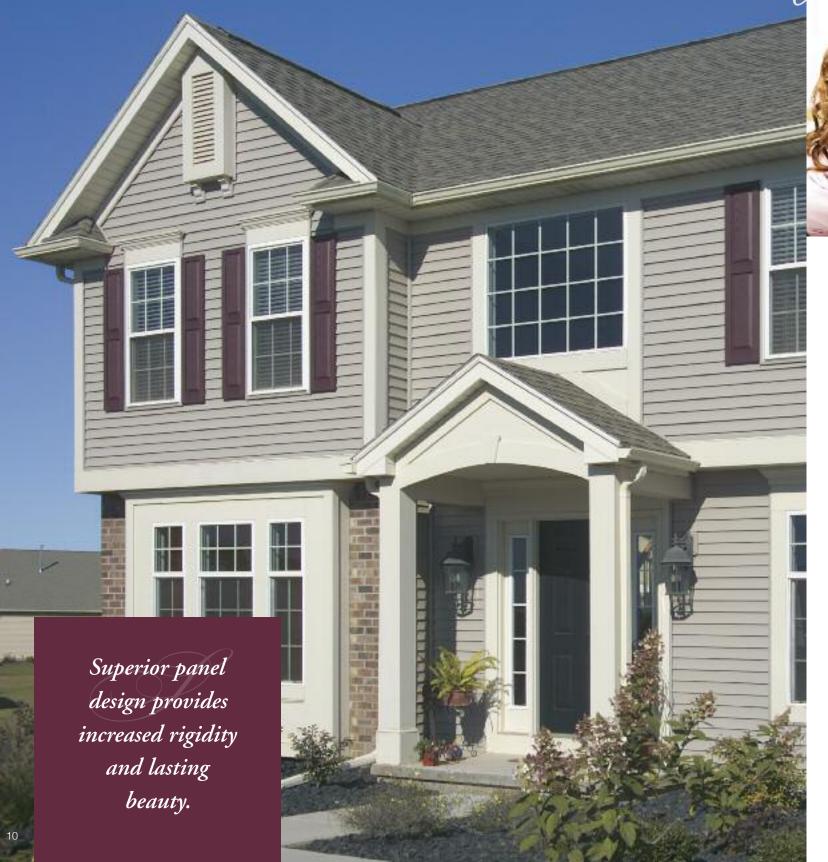

## WINDOW WORLD 4000 REINFORCED VINYL SIDING

Window World 4000 Reinforced Vinyl Siding provides what you want in a siding—superior panel design, incredible curb appeal and a wide choice of attractive color selections.

### **Designed for Performance.**

Window World 4000 Reinforced Vinyl Siding is engineered and manufactured to provide not just beauty, but performance. A combination of a rolled-over nail hem and specially designed locking system provide superior wall attachment strength. In fact, in independent tests Window World 4000 Reinforced Vinyl Siding withstood category 5 hurricane-force winds. This design also provides another, perhaps more important attribute, superior rigidity, helping to ensure straight course lines and even walls—on both new and existing homes.

In independent tests, Window World 4000 Reinforced Vinyl Siding withstood category 5 hurricane-force winds.