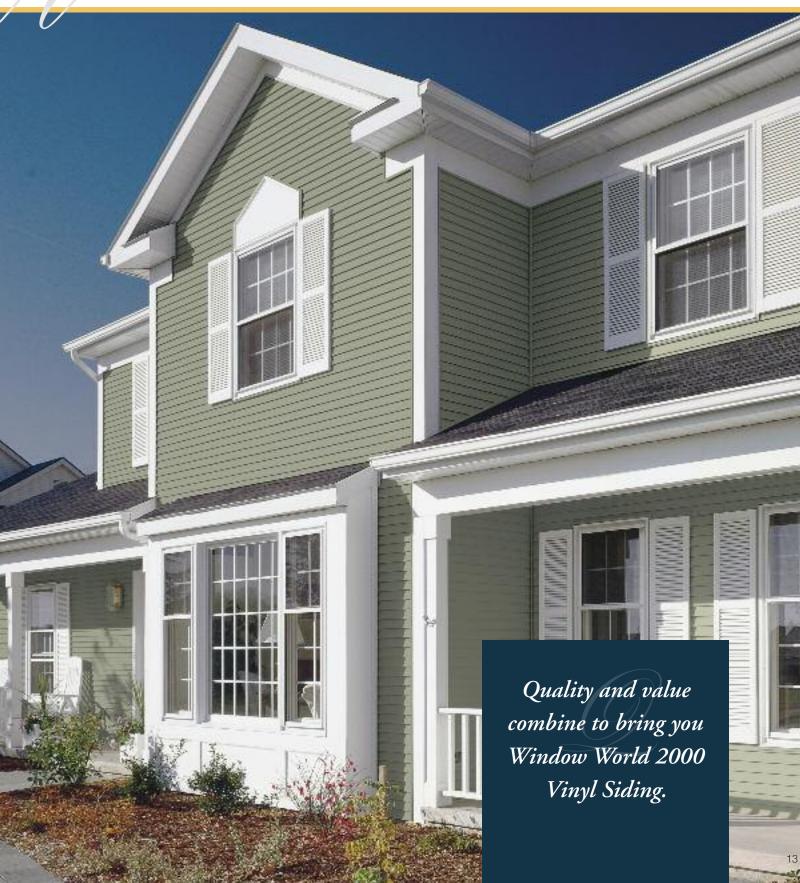

## WINDOW WORLD 2000 VINYL SIDING

Window World 2000 Siding provides much of what you want in a siding system—easy-care convenience, great quality, and rich curb appeal, at an easily affordable price.

Choose from 4" or 5" dutch lap and clapboard profiles.

### **Beautiful Appearance.**

Choose from America's most popular siding styles, traditional clapboard or beveled-edge dutch lap, available in 4" and 5" widths. A natural grain texture, realistic shadow lines and a low-gloss look of paint finish recreate the details of expensive wood siding.