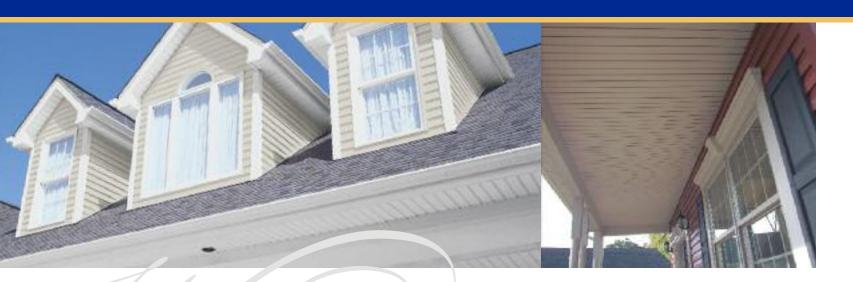

### WINDOW WORLD REINFORCED SOFFIT AND ACCESSORIES

Window World Reinforced Soffit and Premium Accessories combine the beauty and performance of wood, with the durability and easy-care convenience of vinyl.

### Hidden Ventilation.

Continuous airflow is necessary to keep attics cool and dry, yet the appearance of these 'grates' can be less than ideal. Window World Soffit features hidden aeration for a beautiful appearance and exceptional performance.

### Ultra-Rigid Soffit Design.

The unique lock design keeps soffit panels flat and level for exceptional beauty year after year. This unique feature allows Window World Soffit to easily span long runs without sagging, and cupping is virtually eliminated.

### **Easy-Care Convenience With True Wood Appeal.**

Wood soffit and trim looks great when first installed, however after time they can become worn and damaged. Window World Soffit and Accessories are made of weather-resistant vinyl so rain and humidity don't cause problems. An occasional rinse with a garden hose is all it takes to restore the just-installed look and feel of freshly painted wood.

### **Extensive Design Options.**

Window World Reinforced Soffit and Premium Accessories are available in a wide array of colors matched to Window World Siding. Trim components add beautiful detail to windows, entryways and corners to emphasize your home's unique style and presence for a lasting impression. The non-vented soffit profile may also be used as vertical siding to accentuate such elements as gable ends.