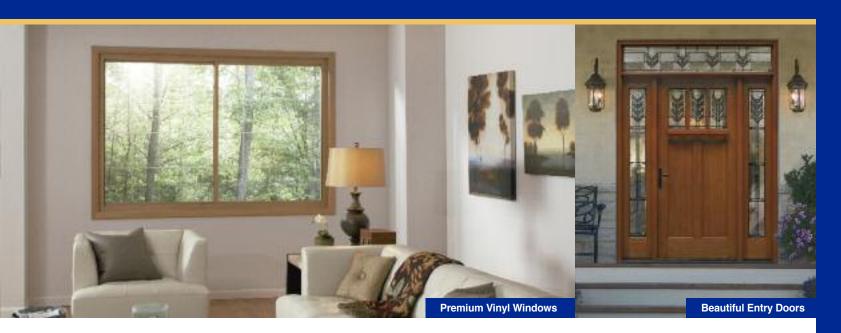

# ASK ABOUT THESE OTHER FINE WINDOW WORLD PRODUCTS

Window World Premium Replacement Windows are designed for superior performance and exceptional beauty. Choose from Double-Hung, Sliding, Casement, Awning, Bay, Bow, and Garden Windows and beautiful Patio Doors. All windows feature a multi-chambered sash and mainframe structure which helps to create insulating air space for superior thermal efficiency. Additionally, the optional SolarZone™ Insulated Glass package offers optimal performance in any climate.

A combination of functional beauty and design is built into every Window World product.