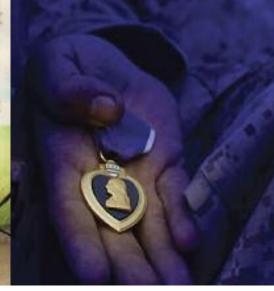

> also established a Window World Customer Cares program where you too can donate to this incredible organization.

Our work with the Veterans Airlift Command allows us to help provide free air transportation to wounded veterans and their families for medical and other compassionate purposes by

volunteering both aircraft and pilots to this worthy cause.

Quite simply, Window World is committed to helping others in need, and we humbly value your support in hese efforts.