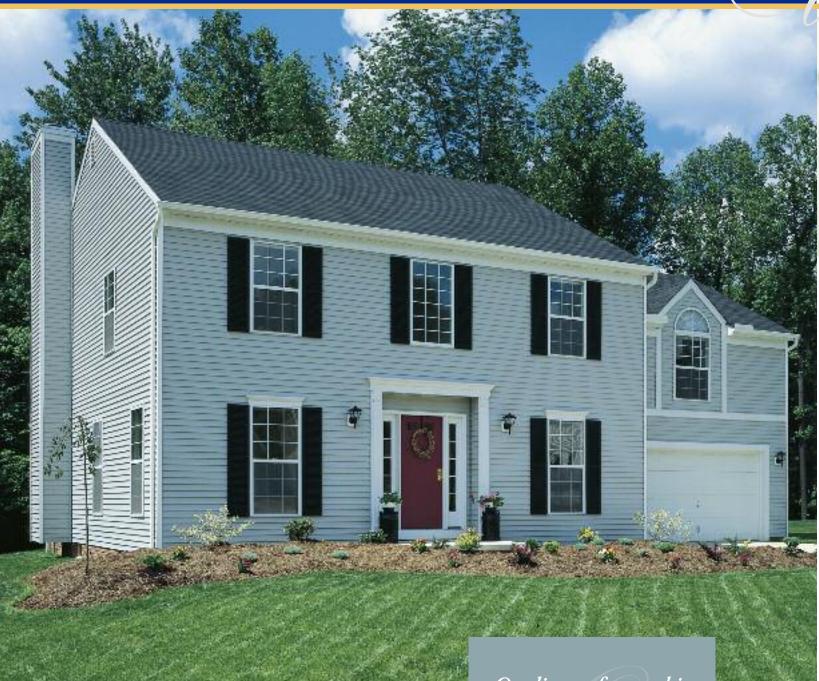

### A Smart Investment.

If you are like most people, your home is your largest investment. And, when it comes to improving your home, changing its exterior has, without question, the greatest visual impact. Homeowners change their exterior siding for many reasons. For some, the exterior has become weathered and damaged resulting in peeling or rotting wood. For others, the appearance is simply outdated and has lost much of its curb appeal. Whatever the cause, one thing is certain—decreased home value. And, aside from the visual enhancement new siding can make to your home, it's tough to attach a price to the intrinsic value of true maintenance freedom.

### Portfolio of Options.

Once you have decided that new exterior siding makes sense, the next question is 'what type'? There are a few choices—brick, stucco, wood, fiber cement, or vinyl siding. While many of the choices offer a great initial appearance, they may also have some downsides. For instance, brick is beautiful and virtually maintenance free, but it is also expensive. Other choices such as wood or fiber cement have an attractive appearance initially, but a few years later you are again faced with routine maintenance to keep it looking fresh. Vinyl siding is an option that will provide you with a beautiful exterior today and for the future. Its appearance and maintenance-free characteristics make it the most popular type of siding sold today—used on over 40% of homes.<sup>††</sup>