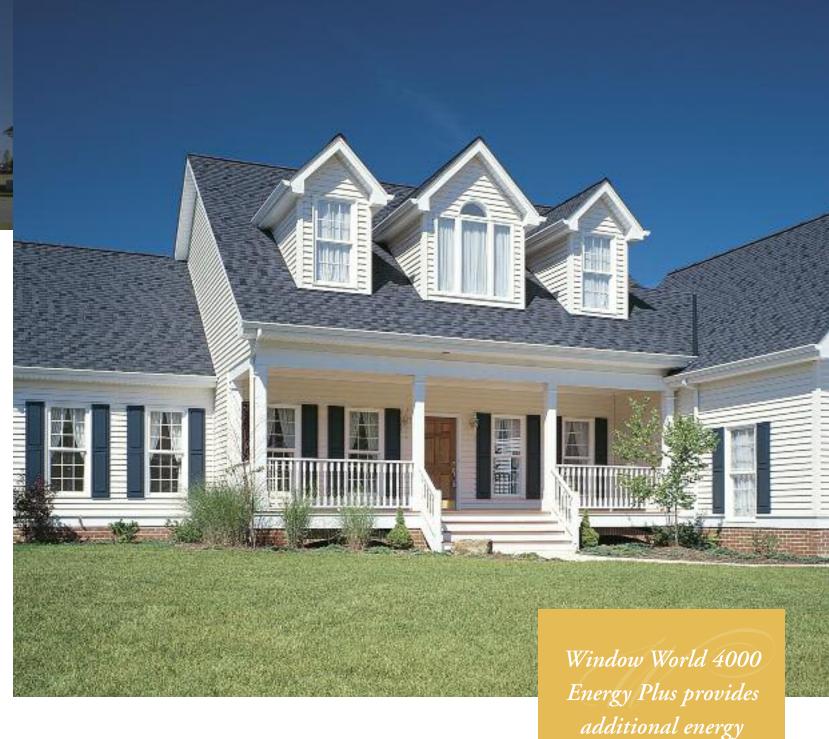

## WINDOW WORLD 4000 ENERGY PLUS SIDING

Window World 4000 Energy Plus Siding is engineered to protect your investment in several ways—by saving energy dollars, providing increased performance and durability, and keeping your siding beautiful for a lifetime.

Window World 4000 Energy Plus Siding improves energy efficiency and has a beautiful finished appearance.

### **Energy Efficient.**

Window World 4000 Energy Plus Siding features a contoured insulating underlayment designed to fill in the gaps left behind with traditional non-insulated siding. Its premium 1-1/4" thickness is designed to provide an extra blanket of protection versus traditional siding.