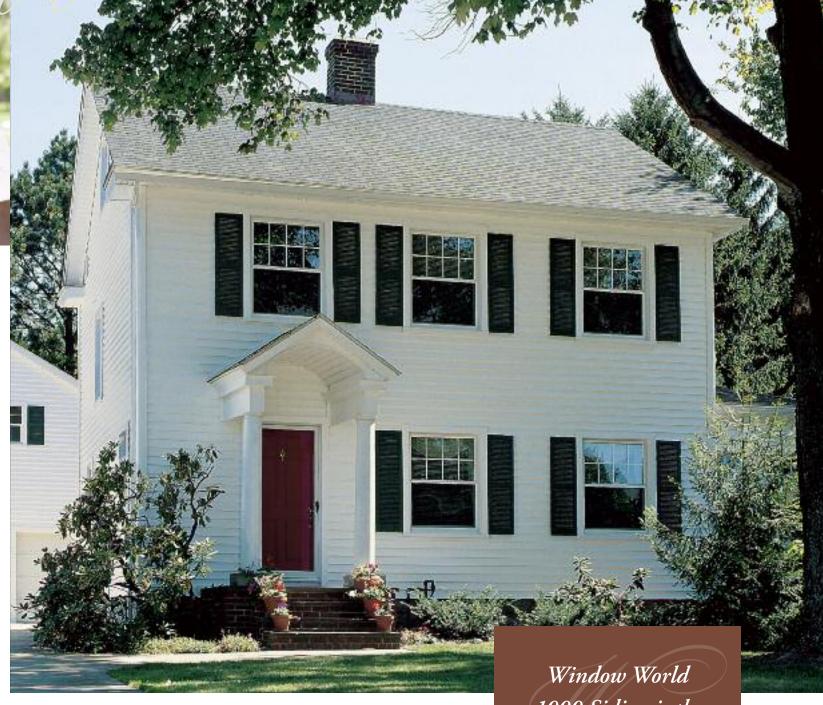

## WINDOW WORLD 1000 VINYL SIDING

Window World 1000 Siding gives you everything you're looking for – outstanding appearance, easy maintenance, and superior value.

Classic 4 1/2" clapboard and dutch lap profiles.

### **Maximum Value.**

With Window World 1000 Vinyl Siding, you can enjoy the classic look-of-wood beauty with natural cedar grain texture and crisp shadow lines. Practical and well-designed, Window World 1000 Vinyl Siding is designed to give you the most for your money.

1000 Siding is the perfect blend of value and quality.