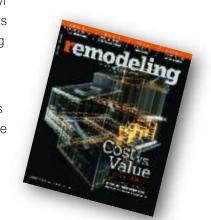

### A Great Return

We know that replacing your siding can increase the value of your home, but what happens when you sell your home? According to Remodeling Magazine's 2011-2012 Cost vs. Value Report, vinyl siding, on average, recoups an average of 72% of the initial investment. Tough to argue with those figures.