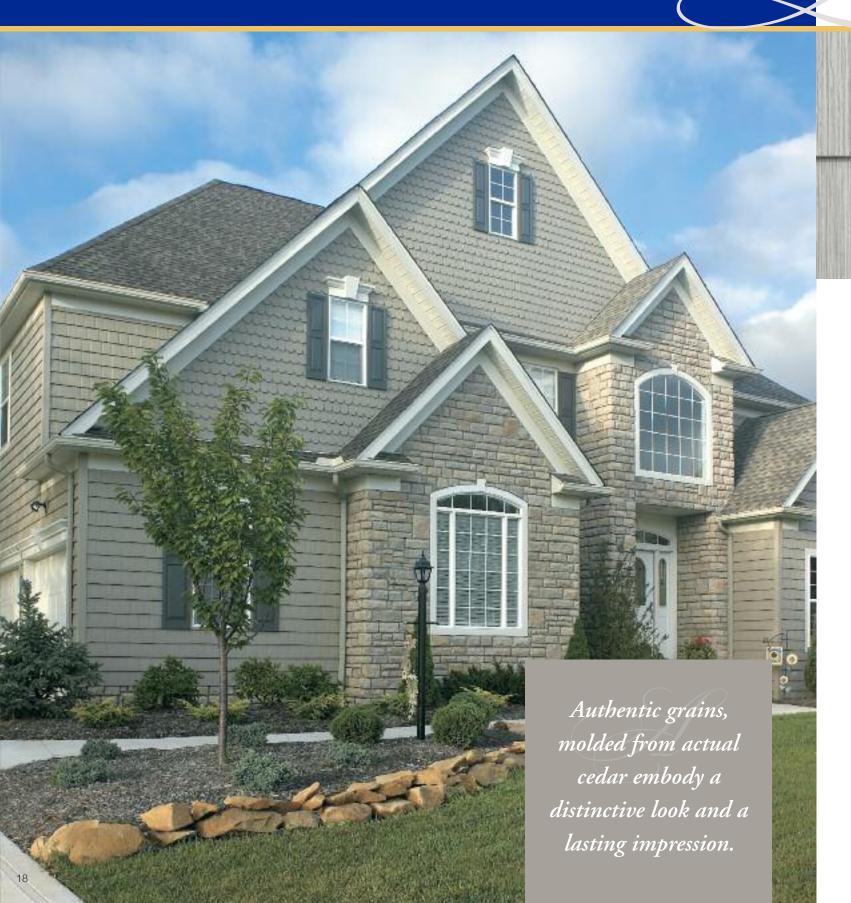

## WINDOW WORLD 4000 ENERGY PLUS SIDING

Window World 4000 Energy Plus Siding is engineered to protect your investment in several ways—by saving energy dollars, providing increased performance and durability, and keeping your siding beautiful for a lifetime.

Window World 4000 Energy Plus Siding improves energy efficiency and has a beautiful finished appearance.