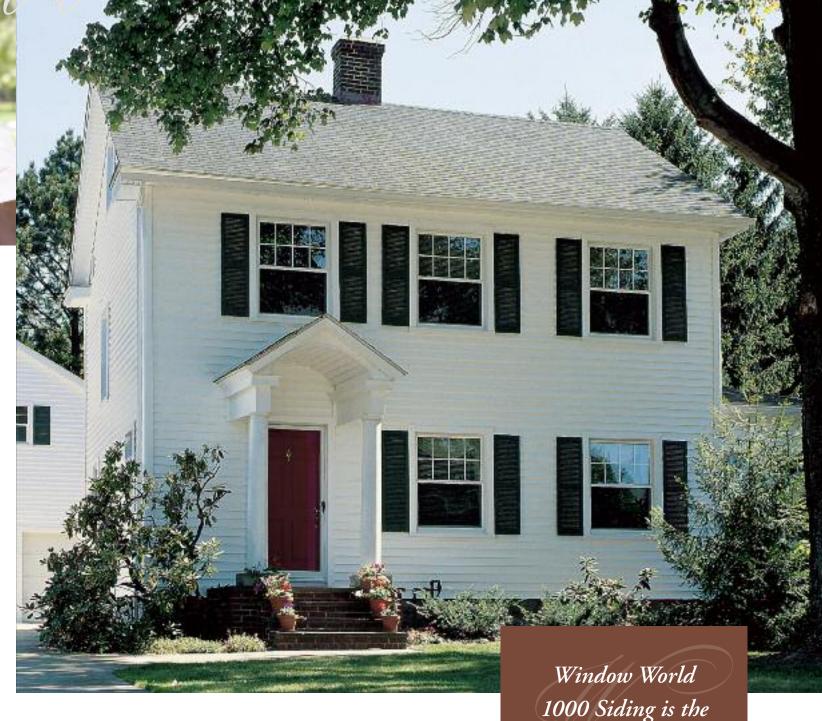

## WINDOW WORLD 1000 VINYL SIDING

Window World 1000 Siding gives you everything you're looking for - outstanding appearance, easy maintenance, and superior value.

Classic 4 1/2" clapboard and dutch lap profiles.

#### **Maximum Value.**

With Window World 1000 Vinyl Siding, you can enjoy the classic look-of-wood beauty with natural cedar grain texture and crisp shadow lines. Practical and well-designed, Window World 1000 Vinyl Siding is designed to give you the most for your money.

#### **Exceptional Quality.**

Forward thinking sets the standard for Window World 1000 Vinyl Siding. It features a strengthening rolled top nail hem that performs amazingly in extreme weather conditions. This rigid exterior is not only easy and convenient to care for, but offers excellent performance.

#### **Outstanding Appearance.**

Window World 1000 Vinyl Siding steals the spotlight on distinction. Crisp shadow lines coupled with a wide range of low-gloss contemporary colors redefine lasting appeal. The final result delivers the quality and value you expect from Window World products.

perfect blend of value and quality.