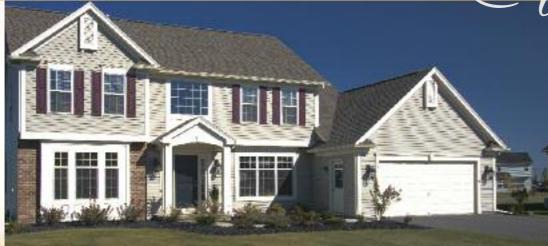

#### A Smart Investment.

If you are like most people, your home is your largest investment. And, when it comes to improving your home, changing its exterior has, without question, the greatest visual impact. Homeowners change their exterior siding for many reasons. For some, the exterior has become weathered and damaged resulting in peeling or rotting wood. For others, the appearance is simply outdated and has lost much of its curb appeal. Whatever the cause, one thing is certain—decreased home value. And, aside from the visual enhancement new siding can make to your home, it's tough to attach a price to the intrinsic value of true maintenance freedom.

#### Portfolio of Options.

Once you have decided that new exterior siding makes sense, the next question is 'what type'? There are a few choices—brick, stucco, wood, fiber cement, or vinyl siding. While many of the choices offer a great initial appearance, they may also have some downsides. For instance, brick is beautiful and virtually maintenance free, but it is also expensive. Other choices such as wood or fiber cement have an attractive appearance initially, but a few years later you are again faced with routine maintenance to keep it looking fresh. Vinyl siding is an option that will provide you with a beautiful exterior today and for the future. Its appearance and maintenance-free characteristics make it the most popular type of siding sold today—used on over 40% of homes.<sup>††</sup>