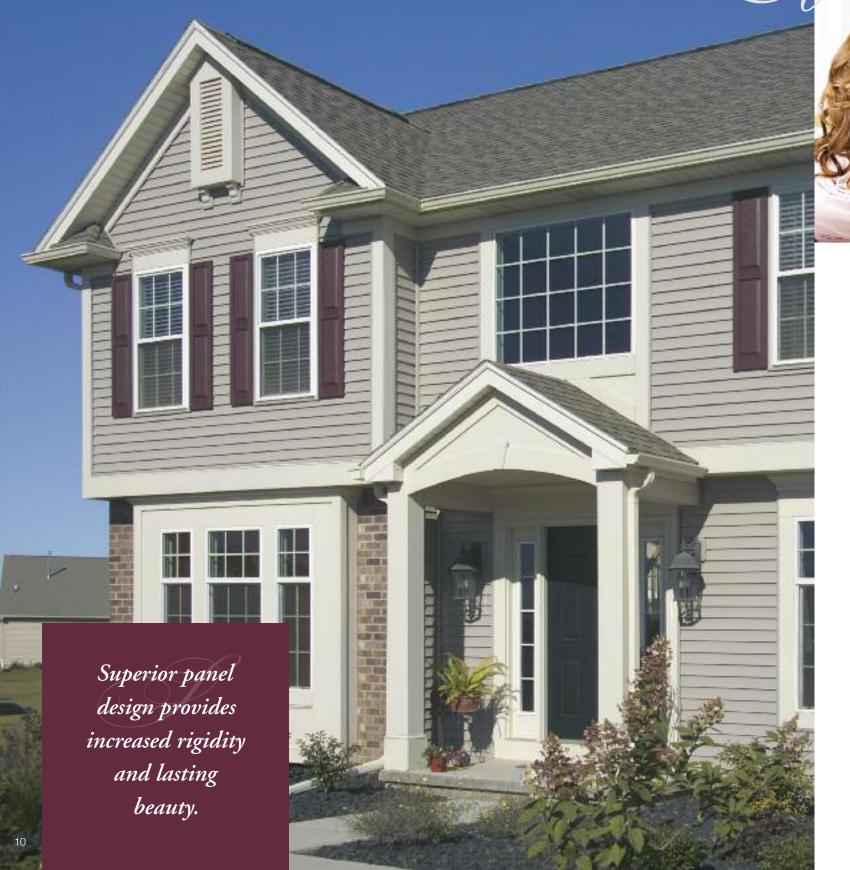

## WINDOW WORLD 4000 REINFORCED VINYL SIDING

Window World 4000 Reinforced Vinyl Siding provides what you want in a siding—superior panel design, incredible curb appeal and a wide choice of attractive color selections.

#### **Designed for Performance.**

Window World 4000 Reinforced Vinyl Siding is engineered and manufactured to provide not just beauty, but performance. A combination of a rolled-over nail hem and specially designed locking system provide superior wall attachment strength. In fact, in independent tests Window World 4000 Reinforced Vinyl Siding withstood category 5 hurricane-force winds. This design also provides another, perhaps more important attribute, superior rigidity, helping to ensure straight course lines and even walls—on both new and existing homes.