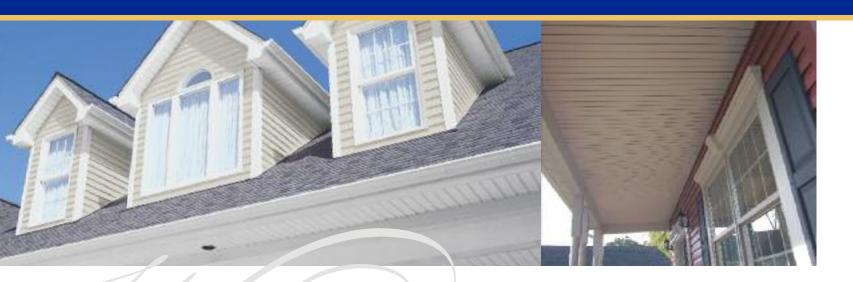

### WINDOW WORLD REINFORCED SOFFIT AND ACCESSORIES

Window World Reinforced Soffit and Premium Accessories combine the beauty and performance of wood, with the durability and easy-care convenience of vinyl.

#### Hidden Ventilation.

Continuous airflow is necessary to keep attics cool and dry, yet the appearance of these 'grates' can be less than ideal. Window World Soffit features hidden aeration for a beautiful appearance and exceptional performance.

#### Ultra-Rigid Soffit Design.

The unique lock design keeps soffit panels flat and level for exceptional beauty year after year. This unique feature allows Window World Soffit to easily span long runs without sagging, and cupping is virtually eliminated.

#### **Easy-Care Convenience With True Wood Appeal.**

Wood soffit and trim looks great when first installed, however after time they can become worn and damaged. Window World Soffit and Accessories are made of weather-resistant vinyl so rain and humidity don't cause problems. An occasional rinse with a garden hose is all it takes to restore the just-installed look and feel of freshly painted wood.

#### **Extensive Design Options.**

Window World Reinforced Soffit and Premium Accessories are available in a wide array of colors matched to Window World Siding. Trim components add beautiful detail to windows, entryways and corners to emphasize your home's unique style and presence for a lasting impression. The non-vented soffit profile may also be used as vertical siding to accentuate such elements as gable ends.