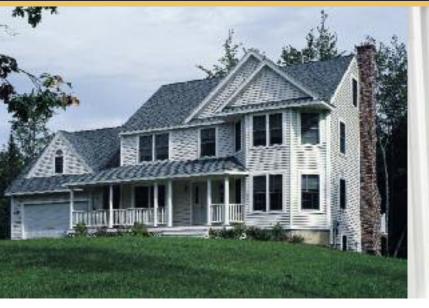

#### A Smart Investment.

If you are like most people, your home is your largest investment. And, when it comes to improving your home, changing its exterior has, without question, the greatest visual impact. Homeowners change their exterior siding for many reasons. For some, the exterior has become weathered and damaged resulting in peeling or rotting wood. For others, the appearance is simply outdated and has lost much of its curb appeal. Whatever the cause, one thing is certain—decreased home value. And, aside from the visual enhancement new siding can make to your home, it's tough to attach a price to the intrinsic value of true maintenance freedom.

#### Portfolio of Options.

Once you have decided that new exterior siding makes sense, the next question is 'what type'? There are a few choices—brick, stucco, wood, fiber cement, or vinyl siding. While many of the choices offer a great initial appearance, they may also have some downsides. For instance, brick is beautiful and virtually maintenance free, but it is also expensive. Other choices such as wood or fiber cement have an attractive appearance initially, but a few years later you are again faced with routine maintenance to keep it looking fresh. Vinyl siding is an option that will provide you with a beautiful exterior today and for the future. Its appearance and maintenance-free characteristics make it the most popular type of siding sold today—used on over 40% of homes.<sup>††</sup>