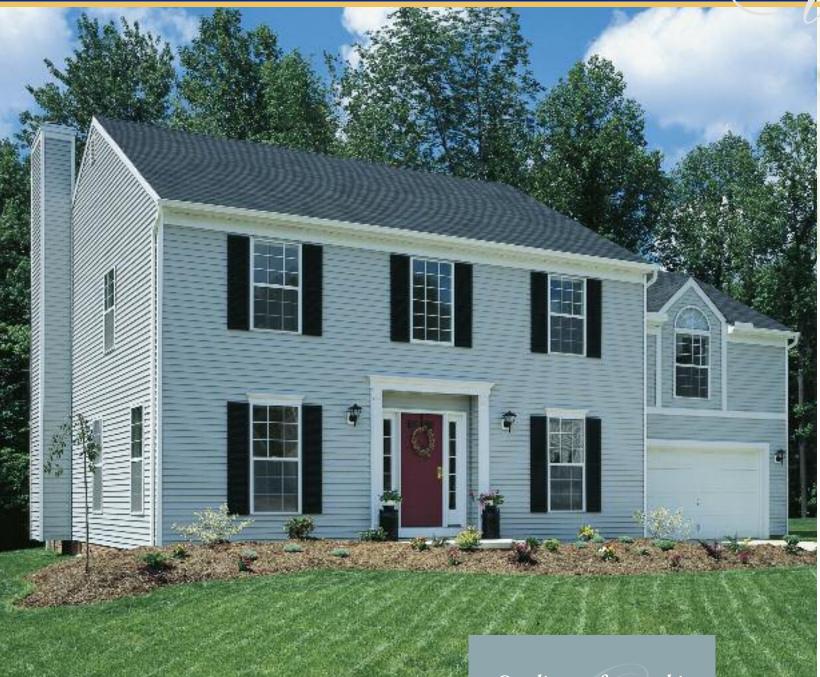

## WINDOW WORLD 4000 REINFORCED VINYL SIDING

Window World 4000 Reinforced Vinyl Siding provides what you want in a siding—superior panel design, incredible curb appeal and a wide choice of attractive color selections.

#### **Beautiful Choices.**

Perhaps what homeowners like most is the vast array of design options. Choose from traditional 4-1/2" clapboard or elegant 4-1/2" dutch lap profiles, two finishes, and a wide array of architecturally-pleasing colors. Beautiful options that allow you to create a look that's truly personal.