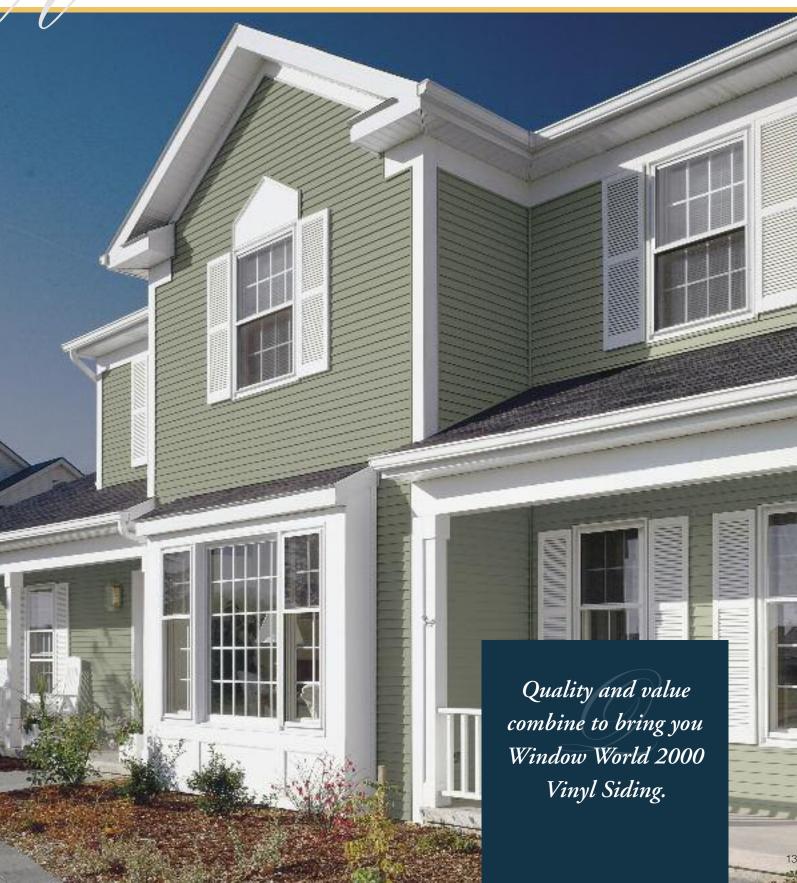

## WINDOW WORLD 2000 VINYL SIDING

Window World 2000 Siding provides much of what you want in a siding system—easy-care convenience, great quality, and rich curb appeal, at an easily affordable price.

Choose from 4" or 5" dutch lap and clapboard profiles.

#### **Beautiful Appearance.**

Choose from America's most popular siding styles, traditional clapboard or beveled-edge dutch lap, available in 4" and 5" widths. A natural grain texture, realistic shadow lines and a low-gloss look of paint finish recreate the details of expensive wood siding.