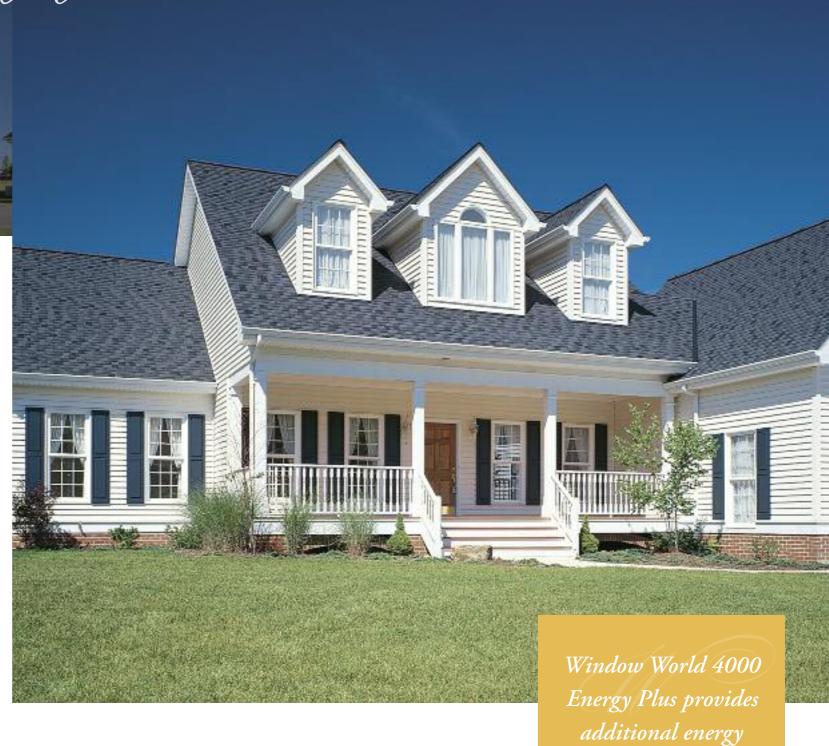

## WINDOW WORLD 4000 ENERGY PLUS SIDING

Window World 4000 Energy Plus Siding is engineered to protect your investment in several ways—by saving energy dollars, providing increased performance and durability, and keeping your siding beautiful for a lifetime.

Window World 4000 Energy Plus Siding improves energy efficiency and has a beautiful finished appearance.

#### **Energy Efficient.**

Window World 4000 Energy Plus Siding features a contoured insulating underlayment designed to fill in the gaps left behind with traditional non-insulated siding. Its premium 1-1/4" thickness is designed to provide an extra blanket of protection versus traditional siding.