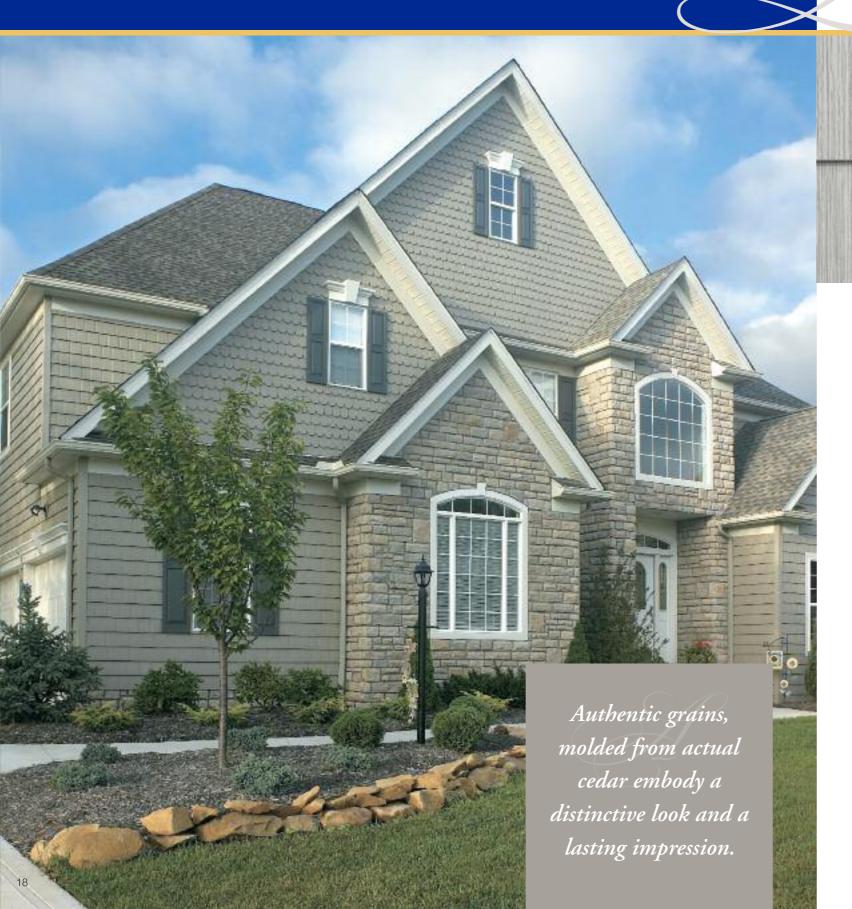

## WINDOW WORLD 4000 ENERGY PLUS SIDING

Window World 4000 Energy Plus Siding is engineered to protect your investment in several ways—by saving energy dollars, providing increased performance and durability, and keeping your siding beautiful for a lifetime.

Window World 4000 Energy Plus Siding improves energy efficiency and has a beautiful finished appearance.

#### **Energy Efficient.**

Window World 4000 Energy Plus Siding features a contoured insulating underlayment designed to fill in the gaps left behind with traditional non-insulated siding. Its premium 1-1/4" thickness is designed to provide an extra blanket of protection versus traditional siding.