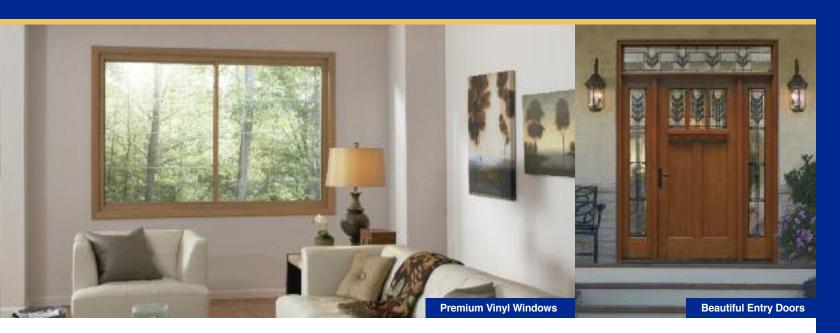

# ASK ABOUT THESE OTHER FINE WINDOW WORLD PRODUCTS

Window World Premium Replacement Windows are designed for superior performance and exceptional beauty. Choose from Double-Hung, Sliding, Casement, Awning, Bay, Bow, and Garden Windows and beautiful Patio Doors. All windows feature a multi-chambered sash and mainframe structure which helps to create insulating air space for superior thermal efficiency. Additionally, the optional SolarZone™ Insulated Glass package offers optimal performance in any climate.

A combination of functional beauty and design is built into every Window World product.