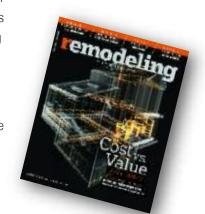

#### A Great Return

We know that replacing your siding can increase the value of your home, but what happens when you sell your home? According to Remodeling Magazine's 2011-2012 Cost vs. Value Report, vinyl siding, on average, recoups an average of 72% of the initial investment. Tough to argue with those figures.